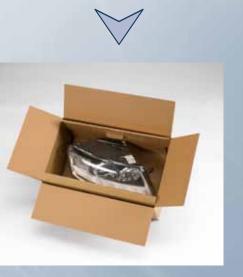

# Head lamps

Application range Automotive

### **Features**

Perfectly fitted packaging system for a wide range of head lamps and rear lights

### **Advantages**

Protected transport of shock-sensitive lighting products

Ideal for the spare parts trade

- Enhanced packaging speed
- Standardisation of stock diversity
- Reduced stock volume

#### The method

- The special stretch mechanism fixes the product tightly to the corrugated cardboard.
- · This avoids any slipping of the product.
- The highly flexible, practically tear-free stretch film adapts precisely to the contours of your product.
- This method reduces your stock volume by up to 90%.